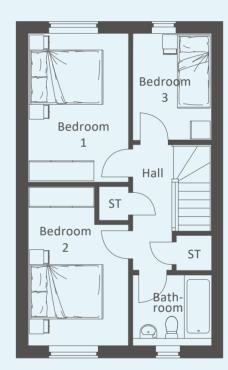

## **First Floor**

Bedroom 1 2747 x 4080 9'0" x 13'5"

Bedroom 2 2747 x 4391 9'0" x 14'5"

Bedroom 3 2194 x 2942 7'2" x 9'8"

Bathroom 2109 x 1983 6'11" x 6'6"

All information and computer representations contained in this leaflet are taken from design intent material and may be subject to further design development. Images are for illustration only and do not form part of any contract of sale. The development plan, dimensions and layouts given are estimated and for guidance only and are subject to chosen plot. They are not intended to be used for carpet sizes, appliances or items of furniture. T2 5924-00. Revision Date: 29.06.23 Rev No: 01