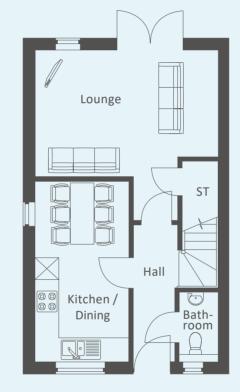

## **Ground Floor**

*Kitchen / Dining* 2569 x 4973 8'5" x 16'4"

Lounge 5030 x 3448 16'6" x 11'4"

W.C 1083 x 1925 3'7" x 6'4"