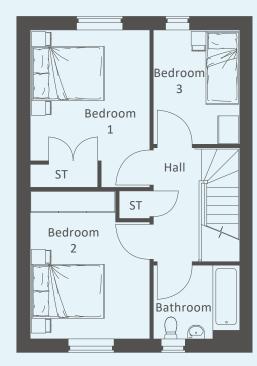

## **First Floor**

Bedroom 1 3160 x 3454 10'4" x 11'4"

Bedroom 2 3160 x 3964 10'4" x 13'

Bedroom 3 2292 x 3022 7'6" x 9'11"

Bathroom 2292 x 1965 7'6" x 6'5"

All information and computer representations contained in this leaflet are taken from design intent material and may be subject to further design development. The house CGI shown is representative of the development styling and is not plots 6 & 7. Please speak to our sales advisers for further details. Images are for illustration only and do not form part of any contract of sale. The development plan, dimensions and layouts given are estimated and for guidance only and are subject to chosen plot. They are not intended to be used for carpet sizes, appliances or items of furniture. T2 6158-00. Revision Date: 23.08.23 Rev No: 01