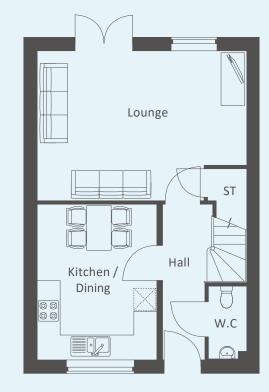

## **Ground Floor**

*Kitchen / Dining* 5515 x 3948 18'1" x 12'11"

Lounge 3170 x 4100 10'5" x 13'5"

*W.C* 1040 x 1965 3'5" x 6'5"