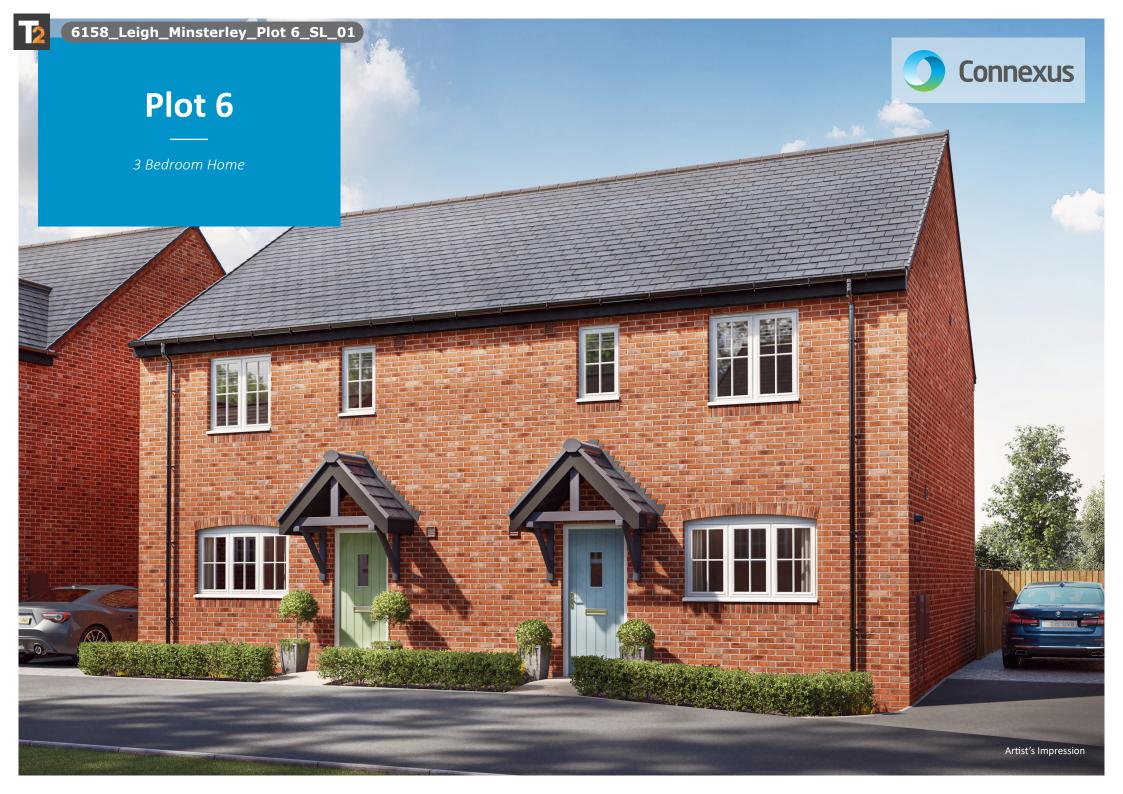

# 6158\_Leigh\_Minsterley\_Plot 6\_SL\_01

# Plot 6

#### 3 Bedroom Home

## **Ground Floor**

*Kitchen / Dining* 5515 x 3948 18'1" x 12'11"

Lounge 3170 x 4100 10'5" x 13'5"

*W.C* 1040 x 1965 3'5" x 6'5"

## **First Floor**

Bedroom 1 3160 x 3454 10'4" x 11'4"

Bedroom 2 3160 x 3964 10'4" x 13'

Bedroom 3 2292 x 3022 7'6" x 9'11"

Bathroom 2292 x 1965 7'6" x 6'5"





All information and computer representations contained in this leaflet are taken from design intent material and may be subject to further design development. The house CGI shown is representative of the development styling and is not plots 6 & 7. Please speak to our sales advisers for further details. Images are for illustration only and do not form part of any contract of sale. The development plan, dimensions and layou